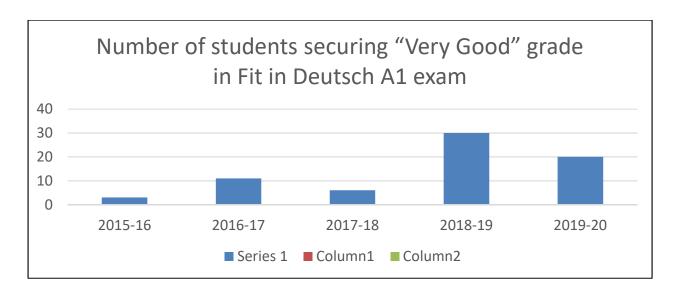

• Percentage of students who secured "Very Good" grade (50 above on 60)

In the academic year 2015-16:

In the academic year 2016-17:

In the academic year 2017-18:

In the academic year 2018-19:

In the academic year 2019-20:

23% (close to ¼)

21% (close to ¼)

(more than ⅓)

36% (more than ⅓)