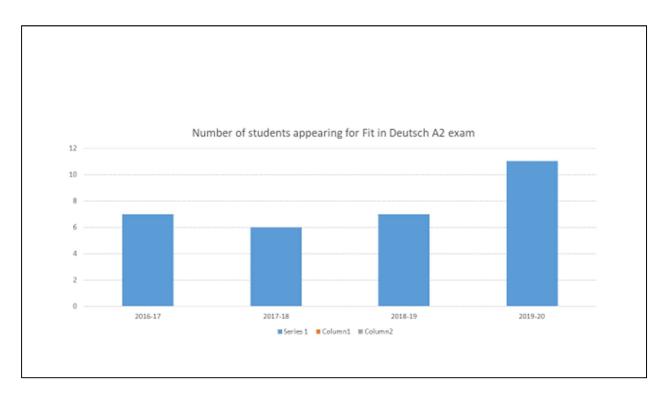

## Fit in Deutsch A2

• Number of students who appeared for and successfully passed Fit in Deutsch A2

In the academic year 2016-17: 07
In the academic year 2017-18: 06
In the academic year 2018-19: 07
In the academic year 2019-20: 11