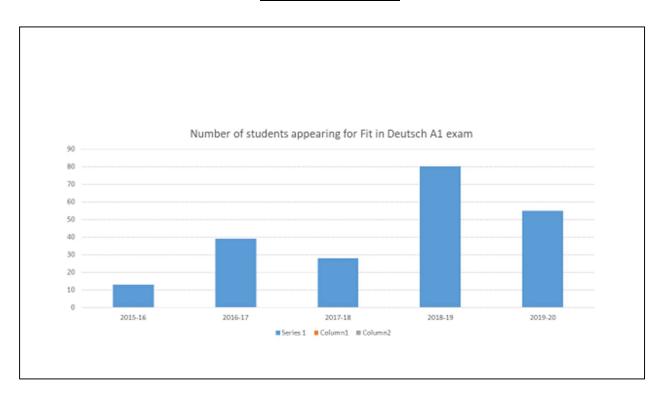

## Fit in Deutsch A1

• Number of students who appeared for and successfully passed Fit in Deutsch A1

| In the academic year 2015-16: | 13 |
|-------------------------------|----|
| In the academic year 2016-17: | 39 |
| In the academic year 2017-18: | 28 |
| In the academic year 2018-19: | 80 |
| In the academic year 2019-20: | 55 |